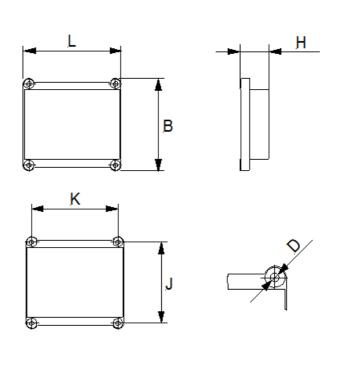

| Features              |                                                                            |  |
|-----------------------|----------------------------------------------------------------------------|--|
| Interface             | Potentiometers, dip-switches                                               |  |
| Function              | Droop compensation                                                         |  |
| Protection            | Under-frequency limiter Over-excitation limiter Internal fuse, replaceable |  |
| Control               | External potentiometer, 100 kΩ- 1 W External DC voltage signal (-3/+3 V)   |  |
| Dimensions and weight |                                                                            |  |
| L                     | 180mm                                                                      |  |
| В                     | 170mm                                                                      |  |
| K                     | 160mm                                                                      |  |
| J                     | 150mm                                                                      |  |
| н                     | 41mm                                                                       |  |
| D                     | 6.5mm                                                                      |  |
| Weight                | 670g                                                                       |  |

## **Drawing**