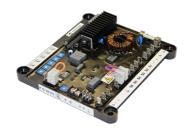

## Mark X

| Model       | Mark X    |
|-------------|-----------|
| Frame size  | 500 ÷ 560 |
| Regulator   | Mark X    |
| Part number | 10005161  |
| Compliance  | CE        |

| Main Data                                  |                          |  |
|--------------------------------------------|--------------------------|--|
| Generator frame size                       | On request<br>630÷800    |  |
| AVR supply                                 | PMG                      |  |
| Voltage sensing                            | Three phase              |  |
| Voltage remote control                     | Arrangement              |  |
| Radio interference supressor               | Internal                 |  |
| MARK X                                     | 10005161                 |  |
| Over-exitation device                      | Arrangement for varicomp |  |
| Parallel operation with the mains          | Arrangement for device   |  |
| Parallel operation with similar generators | Arrangement              |  |
| Standard protections                       | Over-excitation          |  |